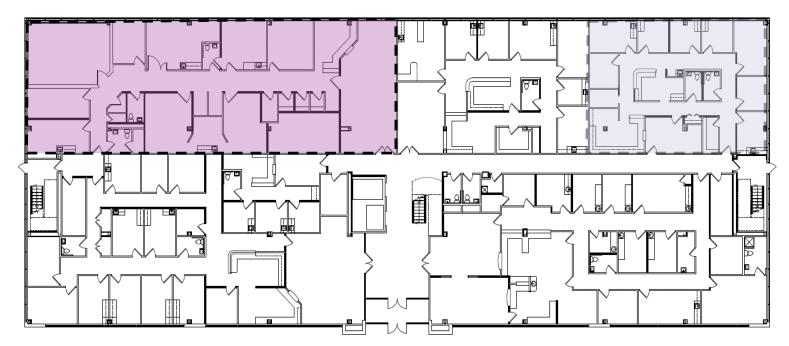

## FLOOR PLANS

#### **1ST FLOOR**

SUITE 103– 4,666 RSF AVAILABLE IMMEDIATELY SUITE 105 - 2,407 RSF AVAILABLE IMMEDIATELY

For more, visit: CornerstoneCompaniesInc.com

### 2ND FLOOR

SUITE 201 1,734 RSF AVAILABLE IMMEDIATELY

For more, visit: CornerstoneCompaniesInc.com