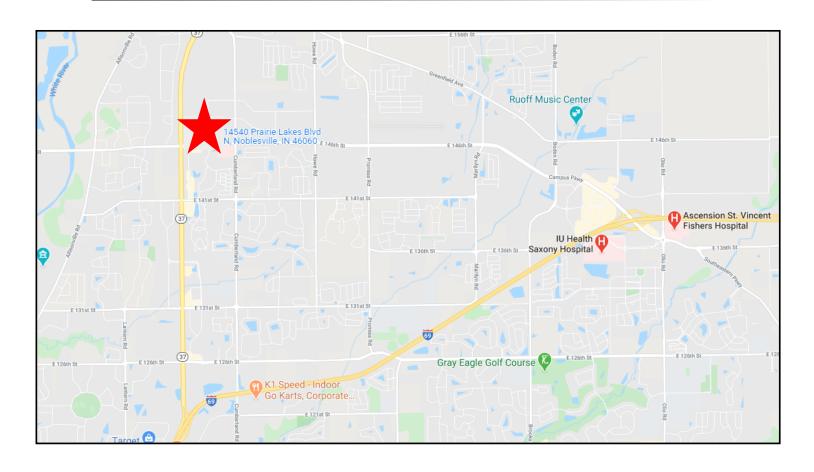

## LOCATION

#### **PROPERTY HIGHLIGHTS:**

- Building Size: 43,730 SF
- 2,431 SF for lease 2nd gen medical office
- Premier medical office location
- Convenient access to SR 37
- Excellent visibility from 146th Street
- Adjacent to Community Health Pavilion
   Noblesville and approximately 5 miles from
   Riverview Health Hospital, St. Vincent Fishers
   Hospital, and IU Health Saxony Hospital
- Covered patient drop-off