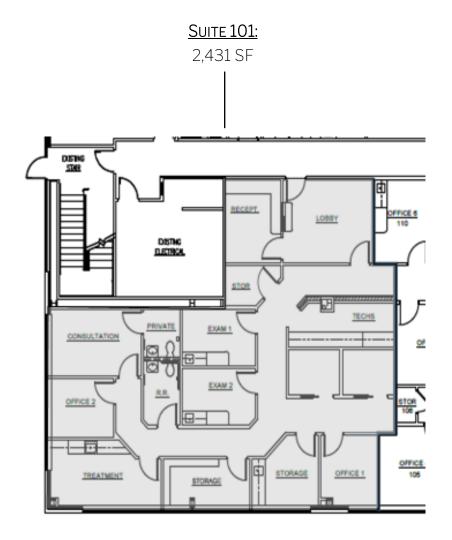

### FLOOR PLAN

#### **PROPERTY HIGHLIGHTS:**

- Building Size: 43,730 SF
- 2,431 SF for lease 2nd gen medical office
- Premier medical office location
- Convenient access to SR 37
- Excellent visibility from 146th Street
- Adjacent to Community Health Pavilion
   Noblesville and approximately 5 miles from
   Riverview Health Hospital, St. Vincent Fishers
   Hospital, and IU Health Saxony Hospital
- Covered patient drop-off