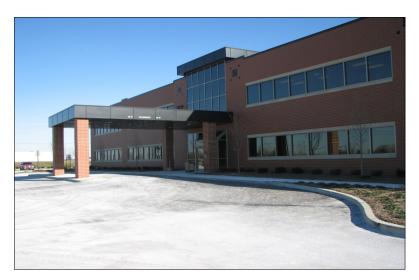

#### **PROPERTY HIGHLIGHTS:**

- Building Size: 43,730 SF
- 2,431 SF for lease 2nd gen medical office
- Premier medical office location
- Convenient access to SR 37
- Excellent visibility from 146th Street
- Adjacent to Community Health Pavilion
   Noblesville and approximately 5 miles from
   Riverview Health Hospital, St. Vincent Fishers
   Hospital, and IU Health Saxony Hospital
- Covered patient drop-off

RIVERVIEW MEDICAL ARTS BUILDING 14540 PRAIRIE LAKES BLVD. N NOBLESVILLE, IN 46060