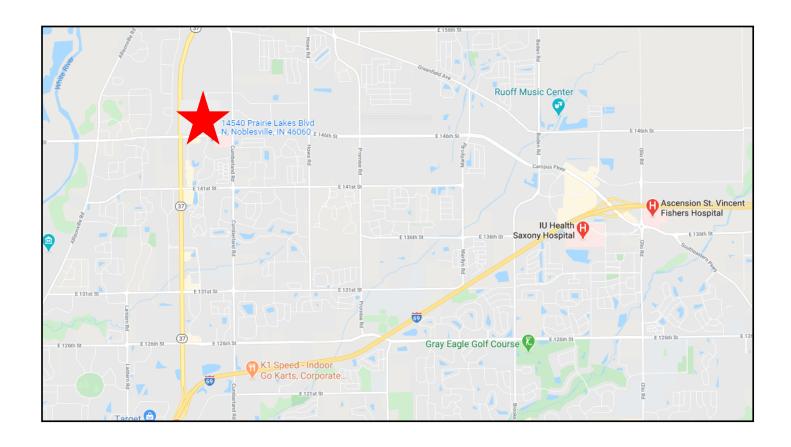

RIVERVIEW MEDICAL ARTS BUILDING 14540 PRAIRIE LAKES BLVD. N NOBLESVILLE, IN 46060

## LOCATION