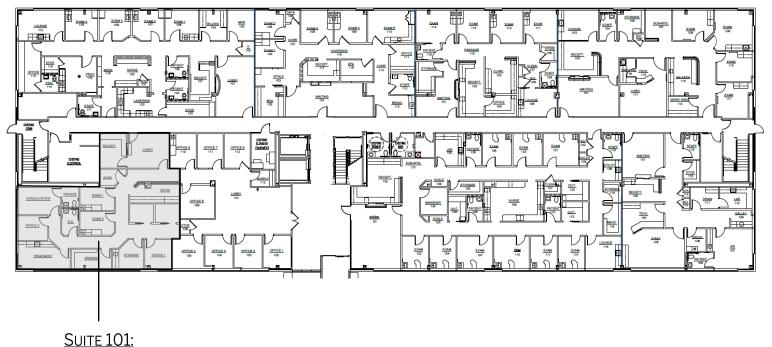

### FLOOR PLAN

### **1ST FLOOR**

<u>Suite 101:</u> 2,334 SF

Available Q4 2024