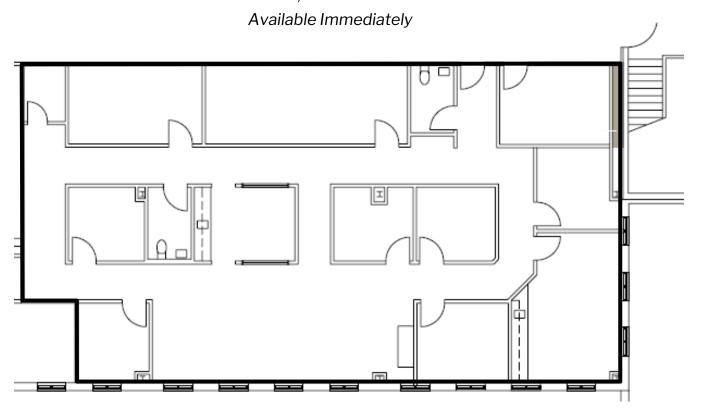

# 2<sup>nd</sup> Floor

Carmel Physicians Surgery Center

# **Suite 205**

3,273 RSF