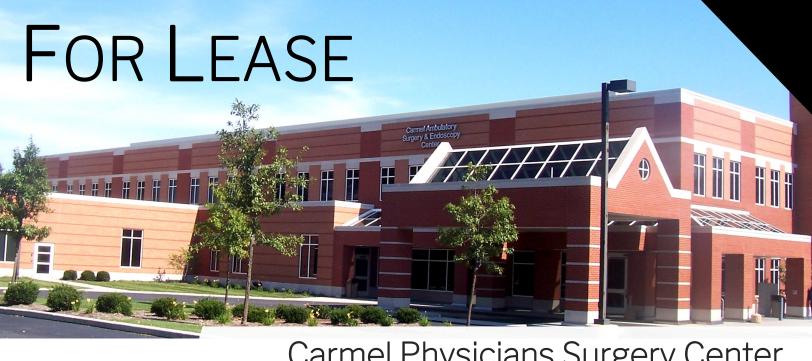

Carmel Physicians Surgery Center

13421 Old Meridian Street | Carmel, IN 46032

# 3,273 RSF OF MEDICAL SPACE AVAILABLE

Carmel Physicians Surgery Center is comprised of 50,726 RSF and is conveniently located across from Ascension St. Vincent Carmel hospital off US 31. This highly desirable location offers easy access to I-465 and an abundance of area amenities in Carmel and Westfield.

The freestanding facility is licensed by the State of Indiana, Medicare Certified and is accredited by the AAHC. The building offers fully-equipped operating rooms with the latest technologies.