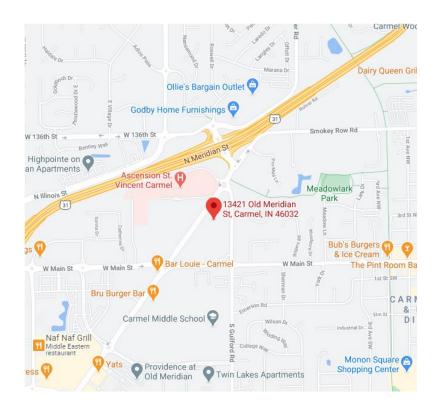

Carmel Physicians Surgery Center

13421 Old Meridian Street | Carmel, IN 46032

# 3,273 RSF OF MEDICAL SPACE AVAILABLE

Carmel Physicians Surgery Center is comprised of 50,726 RSF and is conveniently located across from Ascension St. Vincent Carmel hospital off US 31. This highly desirable location offers easy access to I-465 and an abundance of area amenities in Carmel and Westfield.