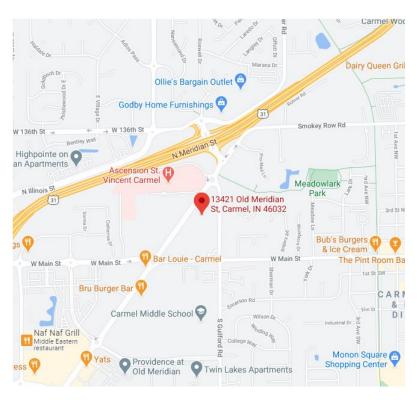

## Carmel Physicians Surgery Center

13421 Old Meridian Street | Carmel, IN 46032

### 3,273 RSF OF MEDICAL SPACE AVAILABLE

Carmel Physicians Surgery Center is comprised of 50,726 RSF and is conveniently located across from Ascension St. Vincent Carmel hospital off US 31. This highly desirable location offers easy access to I-465 and an abundance of area amenities in Carmel and Westfield.