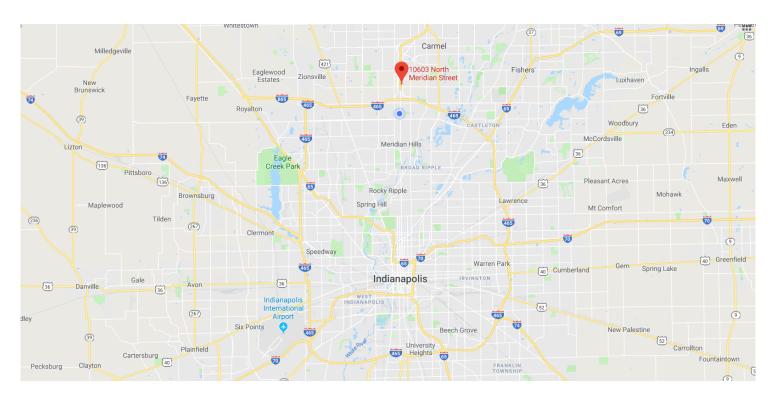

### LOCATION

### **PROPERTY HIGHLIGHTS:**

- Building Size: 15,000 SF
- 100% | FASED
- Located just north of the 106th Street Exit off of US-31/ N Meridian Street in Indianapolis.
- Easily accessible from I-465 via US 31 and Keystone Parkway.
- Located less than 2 miles from IU Health North Hospital Campus, and less than 4 miles from St. Vincent Carmel Campus.
- 25 minutes to and from downtown Indianapolis.