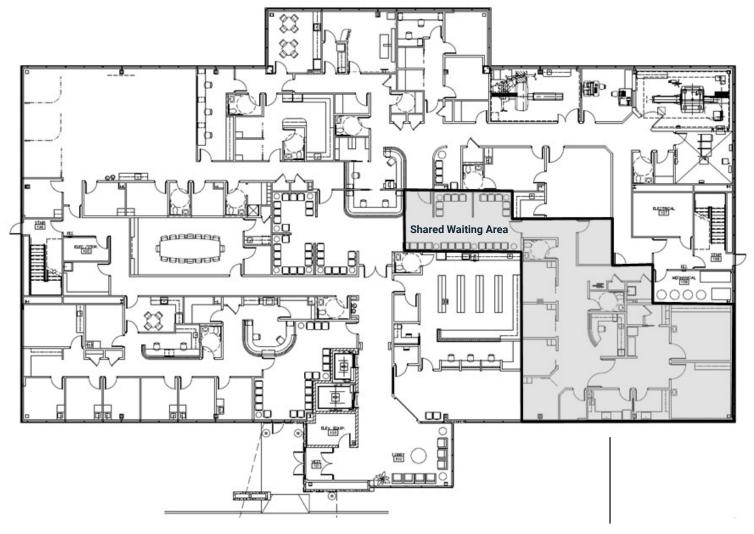

# FOR LEASE

💡 3631 N Morrison Rd. Muncie, IN





#### PROPERTY HIGHLIGHTS

- 39,625 SF medical office building
- 3,544 RSF medical space for lease 1st floor corner suite
- Approximately 1 mile from Ball State University and 3 miles from IU Health Ball Memorial Hospital
- Covered patient drop-off
- Ample parking
- Well-maintained and professionally managed building

3631 N Morrison Rd. Muncie, IN 47304



Bill McClamroch Brokerage Associate 317-919-2992 bmcclamroch@cciin.com

Cornerstone Companies, Inc. 8902 N Meridian Street, Suite 205 Indianapolis, IN 46260

# **FLOOR PLAN**

### 1st Floor



Suite 106: 3,544 RSF

VIRTUAL TOUR





## DEMOGRAPHICS





Households



Median Household Income



27,184 Per Capita Income



### CONTACT

**Bill McClamroch Brokerage Associate** 317-919-2992 bmcclamroch@cciin.com

Cornerstone Companies, Inc. 8902 N Meridian Street, Suite 205 Indianapolis, IN 46260