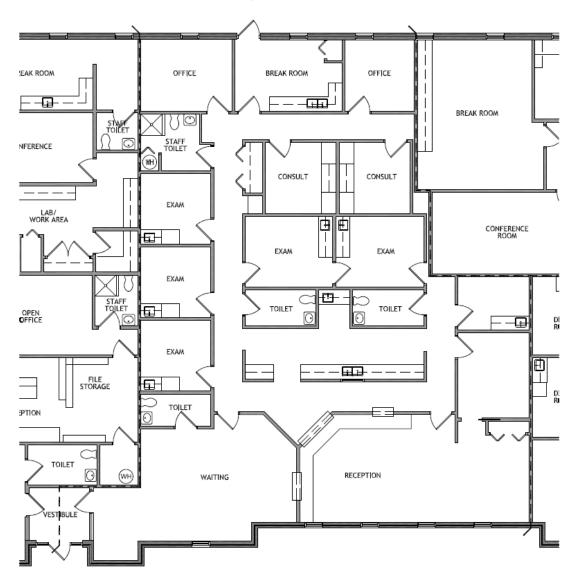

# FOR LEASE

#### **PROPERTY HIGHLIGHTS:**

- Building Size: 27,530 SF
- Located off County Line Road, just west of US 31
- Adjacent to Community Hospital South
- Easy access to I-65 and I-465
- Ample parking available
- FREE rent based on term

### SOUTHPOINTE MEDICAL OFFICE

8920 SOUTHPOINTE DRIVE INDIANAPOLIS, IN 46277

#### CONTACT:

Charles J. Yeo Vice President 317.288.9006 CYeo@cciin.com

#### CORNERSTONE COMPANIES.INC

8902 N. Meridian Street, Suite 205 Indianapolis, IN 46260

#### **NOW AVAILABLE:**

SUITE D1: 3,515 RSF





## LOCATION











### FLOOR PLANS

### **SUITE D1**

3,515 RSF



3,515 RENTABLE SF