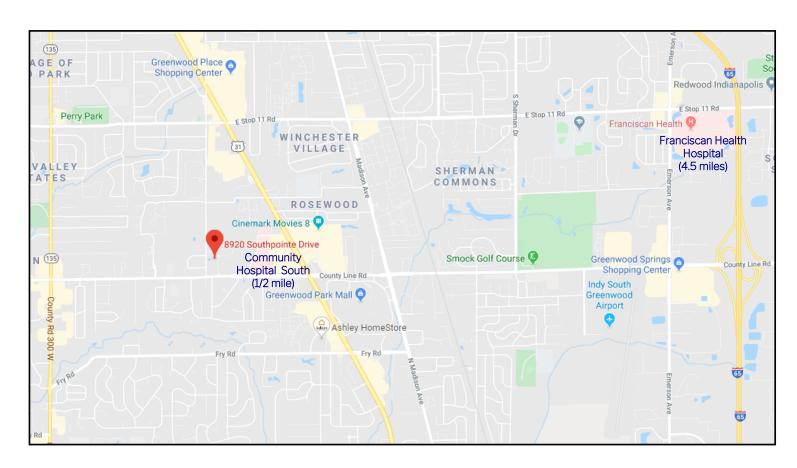

# FOR LEASE

#### **PROPERTY HIGHLIGHTS:**

- Building Size: 27,530 SF
- Located off County Line Road, just west of US 31
- Adjacent to Community Hospital South
- Easy access to I-65 and I-465
- Ample parking available
- FREE rent based on term

### SOUTHPOINTE MEDICAL OFFICE

8920 SOUTHPOINTE DRIVE INDIANAPOLIS, IN 46277

#### CONTACT:

Charles J. Yeo Vice President 317.288.9006 CYeo@cciin.com

#### CORNERSTONE COMPANIES.INC

8902 N. Meridian Street, Suite 205 Indianapolis, IN 46260

#### **NOW AVAILABLE:**

SUITE D1: 3,515 RSF





## LOCATION











### FLOOR PLANS

### **SUITE D1**

3,515 RSF



3,515 RENTABLE SF