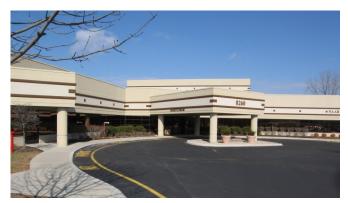

## 8260 NAAB ROAD

INDIANAPOLIS, IN | 46260

8260 Naab Road is comprised of 24,133 RSF and is conveniently located off of 86th Street and Township Line Road in Indianapolis, IN. Due to its close proximity to several major hospitals, physicians offices and its accessibility to Interstate 465, this is a highly sought-after location. The building sits directly across from the St. Vincent Hospital 86th Street Campus and is approximately 6 miles south of IU Health North Hospital. In addition to location, the building offers ample parking as well as competitive rental rates, tenant construction allowances and free rent based on term.