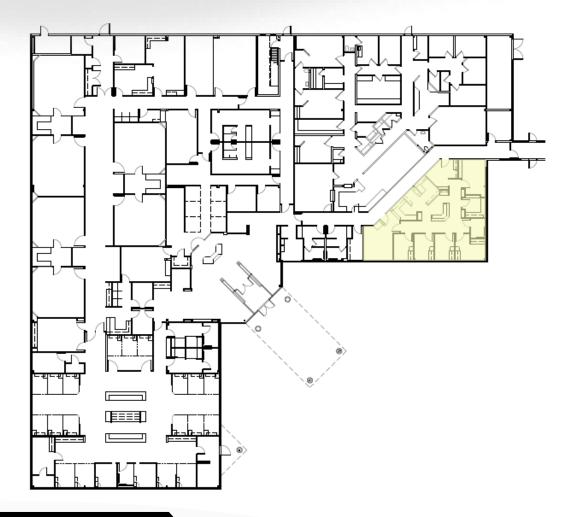

## 8260 NAAB ROAD

INDIANAPOLIS, IN | 46260

8260 Naab Road is comprised of 24,133 RSF and is conveniently located off of 86th Street and Township Line Road in Indianapolis, IN. Due to its close proximity to several major hospitals, physicians offices and its accessibility to Interstate 465, this is a highly sought-after location. The building sits directly across from the St. Vincent Hospital 86th Street Campus and is approximately 6 miles south of IU Health North Hospital. In addition to location, the building offers ample parking as well as competitive rental rates, tenant construction allowances and free rent based on term.