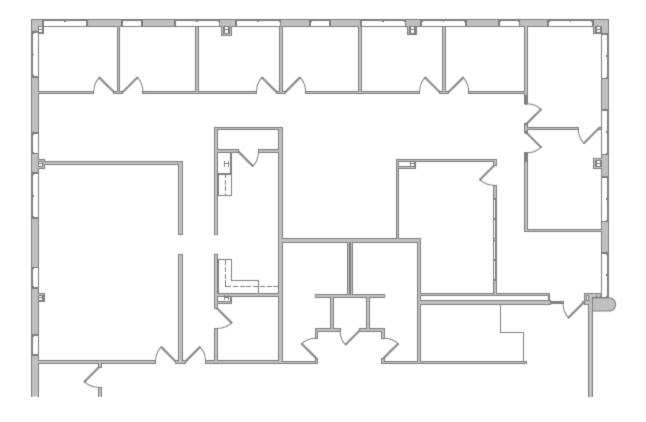

## 56th & DRUM MEDICAL OFFICE

8205 E. 56th Street | Indianapolis, IN | 46216

# 17,420 Total Square Feet

Medical Office Building

Conveniently located off I-465 and 56th street

- 4,079 Square Feet of Clinic Space Available
- FREE Rent Based on Lease Term
- Clinical Lab
- Nephrology
- Internal Medicine



#### AVAILABLE FOR LEASE - SUITE 200 4,079 RSF



### **ABOUT CORNERSTONE**

Established in 1985, Cornerstone Companies, Inc. is a healthcare real estate development, leasing, property management, consulting, and investment company in Indianapolis, Indiana. Cornerstone is a privately owned company that has developed over fifty (50) medical facilities of all types and manages 4 million square feet of healthcare real estate assets across Indiana, Ohio, and Kentucky.

#### **CONTACT:**

Charles J. Yeo, C.P.M Vice President, Leasing Direct 317.288.9006 | Mobile 317.358.7021 CYeo@CornerstoneCompaniesInc.com