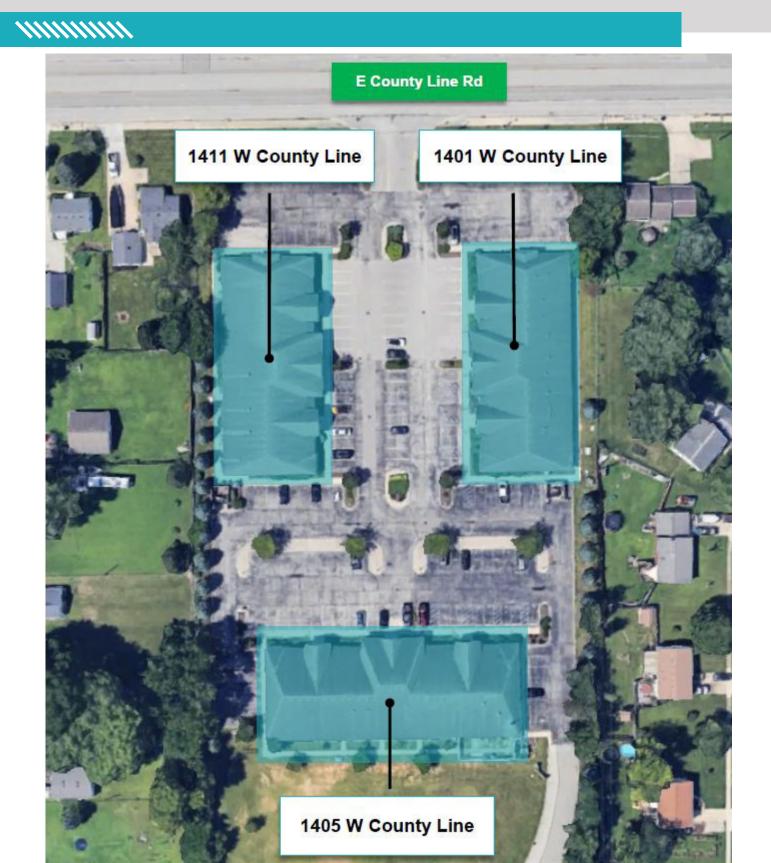

**Prime Commercial Space For Lease** 

Suite 1405F: 2,802 SF

· Shell Space: 2,033 SF



High Visibility - Located at West County Line Rd & Easy St



Convenient access to US-31 & SR 135



· Proximity to high traffic retail & residential areas



Less than 5 miles from Greenwood Community Schools



Less than 2 miles from Community Hospital South and

than 5 mile from Franciscan Health Indianapolis



### CONTACT

**Bill McClamroch Brokerage Associate** 317.919.2992 bmcclamroch@cciin.com

HQ: Cornerstone Companies, Inc. 8902 N Meridian Street, Suite 205 Indianapolis, IN | 317.841.9900 cornerstonecompaniesinc.com

## FLOOR PLAN

1401, 1405 & 1411 W County Line Rd Greenwood, IN 46142

#### Park 1401 | Suite Available



# SITE PLAN

1401, 1405 & 1411 W County Line Rd Greenwood, IN 46142







## **DEMOGRAPHICS**

(3 - mile radius)

11,641 Population

37.4 Median Age

4,964 Households



\$48,035 Median Household Income



## ···· CONTACT

**Bill McClamroch Brokerage Associate** 317.919.2992 b@cciin.com

Cornerstone Companies, Inc. 8902 N Meridian Street, Suite 205 Indianapolis, IN 46260