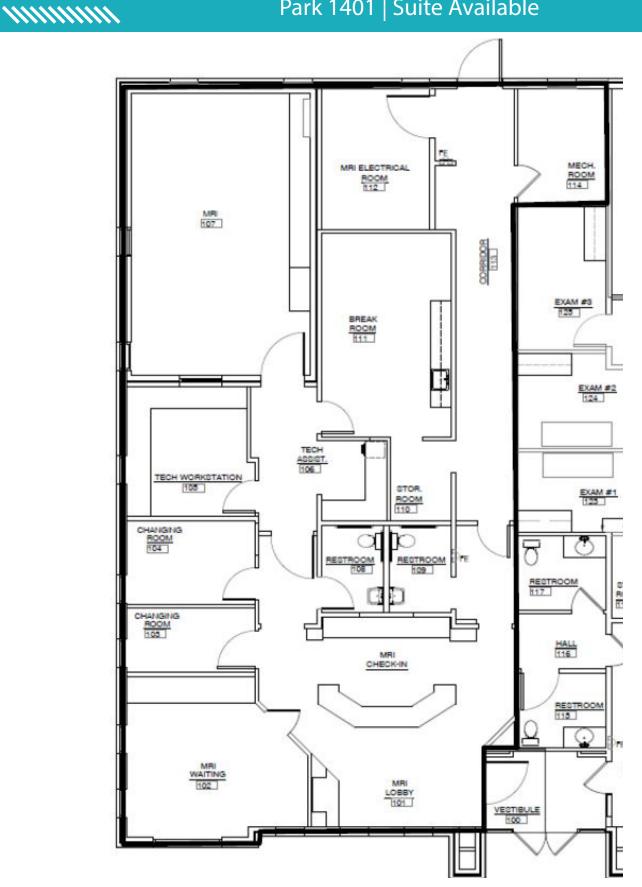

## FLOOR PLAN

1401, 1405 & 1411 W County Line Rd Greenwood, IN 46142

#### Park 1401 | Suite Available